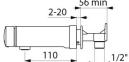

Flow rate pre-set at 3 lpm at 3 bar, can be adjusted from 1.4 - 6 lpm.

Tamperproof, scale-resistant flow straightener.

Chrome-plated solid brass body L. 110mm.

Wall-mounted M½".

Top or bottom supply.

Recessed inlets.

### TECHNICAL CHARACTERISTICS

TEMPOMIX 3 time flow mixer - Ref. 794050

| Connector    | M½"               |
|--------------|-------------------|
| Technology   | Time flow         |
| Spout length | 110mm             |
| Flow rate    | 3 lpm             |
| Norms        | ACS JUNEAS WAS CO |
| Warranty     | 30 E WARRANTY     |
|              |                   |