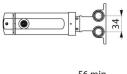

Flow rate pre-set at 3 lpm at 3 bar, can be adjusted from 1.4 - 6 lpm.

Tamperproof, scale-resistant flow straightener.

Chrome-plated solid brass body L. 110mm.

Wall-mounted M½".

Top or bottom supply.

Recessed inlets.

### TECHNICAL CHARACTERISTICS

TEMPOMIX 3 time flow mixer - Ref. 794050

| Connector    | M½"               |
|--------------|-------------------|
| Technology   | Time flow         |
| Spout length | 110mm             |
| Flow rate    | 3 lpm             |
| Norms        | ACS JUNEAS WAS CO |
| Warranty     | 30 E WARRANTY     |
|              |                   |