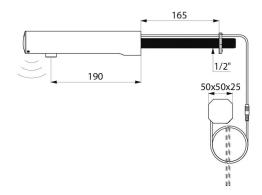

#### TEMPOMATIC 4 electronic tap - Ref. 443510

Wall-mounted electronic basin tap: 230/6V recessed mains supply. Reduced-stagnation solenoid valve and electronic unit integrated into the body of the tap. Flow rate pre-set at 3 lpm at 3 bar, can be adjusted from 1.4 - 6 lpm. Scale-resistant flow straightener. Duty flush (pre-set flush ~60 seconds every 24 hours after last use). Active, infrared presence detection, sensor at the end of the spout optimises detection. Chrome-plated stainless steel body L. 190mm. Cap fixed in place by 2 concealed screws. Stopcock. For cross wall installation. Anti-blocking security. Suitable for people with reduced mobility. 30-year warranty.

#### TEMPOMATIC 4 electronic tap - Ref. 443510

| Supply       | 230/6V mains supply (recessed) |
|--------------|--------------------------------|
| Connector    | M1/2"                          |
| Technology   | Electronic                     |
| Spout length | 190mm                          |
| Flow rate    | 3 lpm                          |
| Norms        | ACS ( E 🖉 🧏                    |
| Warranty     |                                |