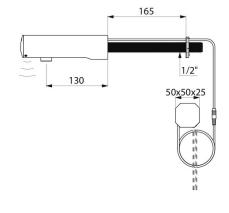

## **DESCRIPTION**

TEMPOMATIC 4 electronic tap - Ref. 443410

Wall-mounted electronic basin tap:

230/6V recessed mains supply.

Reduced-stagnation solenoid valve and electronic unit integrated into the body of the tap.

Chrome-plated stainless steel body, L. 130mm.

Cap fixed in place by 2 concealed screws.

Stopcock.

For cross wall installation.

Anti-blocking security.

Suitable for people with reduced mobility.

30-year warranty.

## oo year warranty.

TECHNICAL CHARACTERISTICS
TEMPOMATIC 4 electronic tap - Ref. 443410

| Supply       | 230/6V mains supply (recessed) |
|--------------|--------------------------------|
| Connector    | M1/2"                          |
| Technology   | Electronic                     |
| Spout length | 130mm                          |
| Flow rate    | 3 lpm                          |
| Norms        | ACS ( W                        |
| Warranty     | 30 g                           |