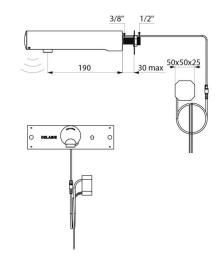

## **TEMPOMATIC 4 electronic tap**

Ref. 443500

Recessed mains supply

## DESCRIPTION **ADVANTAGES** TEMPOMATIC 4 electronic tap - Ref. 443500 Wall-mounted electronic basin tap: Exceptional water savings: 90% 230/6V recessed mains supply. Reduced-stagnation solenoid valve and electronic unit integrated into the body of the tap. Flow rate pre-set at 3 lpm at 3 bar, can be adjusted from 1.4 - 6 lpm. Hygiene: no manual contact Scale-resistant flow straightener. Duty flush (~60 seconds every 24 hours after last use). Active, infrared presence detection, sensor at the end of the spout optimises detection. Integrated electronics Chrome-plated stainless steel body L. 190mm. Cap fixed in place by 2 concealed screws. Stopcock. Wall-mounted fixings. Anti-bacterial duty flush Recessed inlet. Anti-blocking security. Suitable for people with reduced mobility.

## TEMPOMATIC 4 electronic tap - Ref. 443500

| Supply       | 230/6V mains supply (recessed) |
|--------------|--------------------------------|
| Connector    | M1/2"                          |
| Technology   | Electronic                     |
| Spout length | 190mm                          |
| Flow rate    | 3lpm                           |
| Norms        | ACS (E                         |
| Warranty     | <b>30</b><br>WARRANTY          |