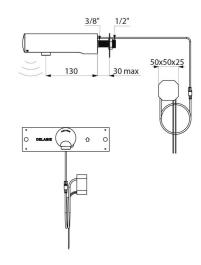

## **TEMPOMATIC 4 electronic tap**

Ref. 443400

Recessed mains supply

## DESCRIPTION TEMPOMATIC 4 electronic tap - Ref. 443400 Wall-mounted electronic basin tap: 230/6V recessed mains supply. Reduced-stagnation solenoid valve and electronic unit integrated into the body of the tap. Flow rate pre-set at 3 lpm at 3 bar, can be adjusted from 1.4 - 6 lpm. Scale-resistant flow straightener. Duty flush (~60 seconds every 24 hours after last use). Presence detection sensor at the end of the spout optimises detection. Chrome-plated stainless steel body L. 130mm. Cap fixed in place by 2 concealed screws. Stopcock. Wall-mounted fixings. Recessed inlet. Anti-blocking security. Suitable for people with reduced mobility.

## **TECHNICAL CHARACTERISTICS**

30-year warranty.

| TEMPOMATIC 4 electronic tap | - Ref. 443400                  |
|-----------------------------|--------------------------------|
| Supply                      | 230/6V mains supply (recessed) |
| Connector                   | M1/2"                          |
| Technology                  | Electronic                     |
| Spout length                | 130mm                          |
| Flow rate                   | 3lpm                           |
| Norms                       | ACS ( E 🥵 SVGW                 |
| Warranty                    | 30 BUD<br>WARRANTY             |
| Repairability               | REZAIRABILITY                  |