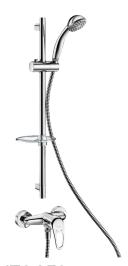

## **TECHNICAL CHARACTERISTICS**

Shower riser kit with EP mechanical mixer - Ref. 2239EPKIT

| Connector           | M1/2"               |
|---------------------|---------------------|
| Technology          | SECURITHERM EP      |
| Width               | 175mm               |
| Flow rate           | 9 lpm               |
| Temperature limiter | 39°C                |
| Finish              | Chrome-plated brass |
|                     |                     |
| Norms               | ACS                 |
| Norms<br>Warranty   | ACS 🐧 🌘             |