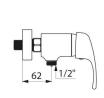

## **TECHNICAL CHARACTERISTICS**

SECURITHERM EP pressure-balancing shower mixer - Ref. 2239EPS

| Connector           | M1/2"                           |
|---------------------|---------------------------------|
| Technology          | SECURITHERM EP mechanical mixer |
| Width               | 175mm                           |
| Flow rate           | 9 lpm                           |
| Temperature limiter | Yes                             |
| Finish              | Chrome-plated brass             |
|                     |                                 |
| Norms               | ACS TELEGODA                    |
| Norms<br>Warranty   | 177H                            |