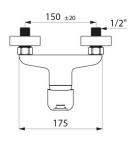

## **TECHNICAL CHARACTERISTICS**

SECURITHERM EP pressure-balancing shower mixer - Ref. 2239EPS

| Connector           | M1/2"                           |
|---------------------|---------------------------------|
| Technology          | SECURITHERM EP mechanical mixer |
| Width               | 175mm                           |
| Flow rate           | 9 lpm                           |
| Temperature limiter | Yes                             |
| Finish              | Chrome-plated brass             |
|                     |                                 |
| Norms               | ACS TELEGODA                    |
| Norms<br>Warranty   | 177H                            |