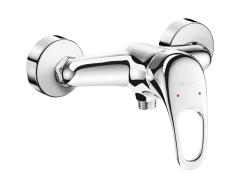

## SECURITHERM EP pressurebalancing shower mixer

Ref. 2239EPS

Wall-mounted single control mixer, sculptured lever

## **DESCRIPTION**

SECURITHERM EP pressure-balancing shower mixer - Ref. 2239EPS

Wall-mounted single control mechanical shower mixer.

 $\ensuremath{\text{\varnothing}}$  40mm ceramic cartridge with pressure-balancing and pre-set maximum temperature limiter.

Total anti-scalding safety: HW flow rate is reduced if CW supply fails (and vice versa).

Stable temperature regardless of pressure or flow rate variations in the system.

Flow rate regulated at 9 lpm.

Chrome-plated brass body and sculptured control lever.