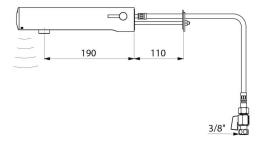

#### TEMPOMATIC MIX 4 electronic mixer - Ref. 493516

Wall-mounted electronic basin mixer: Battery-operated with integrated 123 6V Lithium batteries. Reduced-stagnation solenoid valve and electronic unit integrated into the body of the mixer. Flow rate pre-set at 3 lpm at 3 bar, can be adjusted from 1.4 - 6 lpm. Scale-resistant flow straightener. Duty flush (~60 seconds every 24 hours after last use). Active, infrared presence detection, sensor at the end of the spout optimises detection. Chrome-plated stainless steel body L. 190mm. Cap fixed in place by 2 concealed screws. F3/8" stopcocks. For cross wall installation. Anti-blocking security. Side temperature control with adjustable maximum temperature limiter. Suitable for people with reduced mobility.

## **TECHNICAL CHARACTERISTICS**

| TEMPOMATIC MIX 4 electronic mixer | - Ref. 493516 |
|-----------------------------------|---------------|
|-----------------------------------|---------------|

| Supply       | 6V batteries          |
|--------------|-----------------------|
| Connector    | F3/8"                 |
| Technology   | Electronic            |
| Spout length | 190mm                 |
| Flow rate    | 3 lpm                 |
| Norms        | ACS                   |
| Warranty     | <b>30</b><br>WARRANTY |