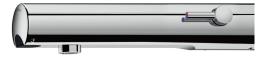

#### TEMPOMATIC MIX 4 electronic mixer - Ref. 493516

Wall-mounted electronic basin mixer: Battery-operated with integrated 123 6V Lithium batteries. Reduced-stagnation solenoid valve and electronic unit integrated into the body of the mixer. Flow rate pre-set at 3 lpm at 3 bar, can be adjusted from 1.4 - 6 lpm. Scale-resistant flow straightener. Duty flush (~60 seconds every 24 hours after last use). Active, infrared presence detection, sensor at the end of the spout optimises detection. Chrome-plated stainless steel body L. 190mm. Cap fixed in place by 2 concealed screws. F3/8" stopcocks. For cross wall installation. Anti-blocking security. Side temperature control with adjustable maximum temperature limiter. Suitable for people with reduced mobility.