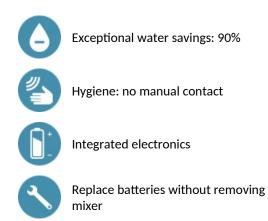

### ADVANTAGES

#### TEMPOMATIC MIX 4 electronic mixer - Ref. 493516

Wall-mounted electronic basin mixer: Battery-operated with integrated 123 6V Lithium batteries. Reduced-stagnation solenoid valve and electronic unit integrated into the body of the mixer. Flow rate pre-set at 3 lpm at 3 bar, can be adjusted from 1.4 - 6 lpm. Scale-resistant flow straightener. Duty flush (~60 seconds every 24 hours after last use). Active, infrared presence detection, sensor at the end of the spout optimises detection. Chrome-plated stainless steel body L. 190mm. Cap fixed in place by 2 concealed screws. F3/8" stopcocks. For cross wall installation. Anti-blocking security. Side temperature control with adjustable maximum temperature limiter. Suitable for people with reduced mobility.