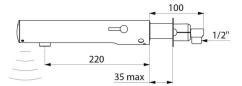

#### Wall-mounted electronic basin mixer: Battery-operated with integrated 123 6V Lithium batteries. Reduced-stagnation solenoid valve and electronic unit integrated into the body of the mixer. Flow rate pre-set at 3 lpm at 3 bar, can be adjusted from 1.4 - 6 lpm. Scale-resistant flow straightener. Duty flush (~60 seconds every 24 hours after last use). Active, infrared presence detection, sensor at the end of the spout optimises detection. Chrome-plated stainless steel body L. 220mm. Cap fixed in place by 2 concealed screws. Stopcocks. Wall-mounted. Recessed inlets 1/2". Top or bottom supply. Anti-blocking security. Side temperature control with adjustable maximum temperature limiter. Suitable for people with reduced mobility. 30-year warranty.

#### TEMPOMATIC MIX 4 electronic mixer - Ref. 493506

| Supply       | 6V batteries     |
|--------------|------------------|
| Connector    | 1/2"             |
| Technology   | Electronic       |
| Spout length | 220mm            |
| Flow rate    | 3 lpm            |
| Norms        | ACS              |
| Warranty     | 30 B<br>WARRANTY |