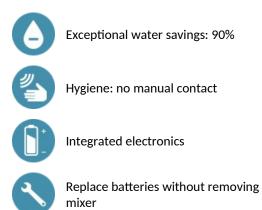

### ADVANTAGES

#### Wall-mounted electronic basin mixer: Battery-operated with integrated 123 6V Lithium batteries. Reduced-stagnation solenoid valve and electronic unit integrated into the body of the mixer. Flow rate pre-set at 3 lpm at 3 bar, can be adjusted from 1.4 - 6 lpm. Scale-resistant flow straightener. Duty flush (~60 seconds every 24 hours after last use). Active, infrared presence detection, sensor at the end of the spout optimises detection. Chrome-plated stainless steel body L. 220mm. Cap fixed in place by 2 concealed screws. Stopcocks. Wall-mounted. Recessed inlets 1/2". Top or bottom supply. Anti-blocking security. Side temperature control with adjustable maximum temperature limiter. Suitable for people with reduced mobility. 30-year warranty.