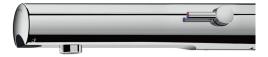

#### Wall-mounted electronic basin mixer: Battery-operated with integrated 123 6V Lithium batteries. Reduced-stagnation solenoid valve and electronic unit integrated into the body of the mixer. Flow rate pre-set at 3 lpm at 3 bar, can be adjusted from 1.4 - 6 lpm. Scale-resistant flow straightener. Duty flush (~60 seconds every 24 hours after last use). Active, infrared presence detection, sensor at the end of the spout optimises detection. Chrome-plated stainless steel body L. 220mm. Cap fixed in place by 2 concealed screws. Stopcocks. Wall-mounted. Recessed inlets 1/2". Top or bottom supply. Anti-blocking security. Side temperature control with adjustable maximum temperature limiter. Suitable for people with reduced mobility. 30-year warranty.