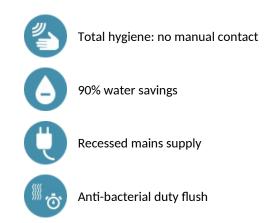

sensor at the end of the spout optimises detection. Chrome-plated stainless steel body L. 190mm. Cap fixed in place by 2 concealed screws. F3/8" stopcocks. For wall-mounted cross wall installation. Anti-blocking security. Side temperature control with adjustable maximum temperature limiter. Suitable for people with reduced mobility.

30-year warranty.

## TECHNICAL CHARACTERISTICS

#### TEMPOMATIC MIX 4 electronic mixer - Ref. 493510

| Supply       | 230/6V mains (recessed) |
|--------------|-------------------------|
| Connector    | F3/8"                   |
| Technology   | Electronic              |
| Spout length | 190mm                   |
| Flow rate    | 3 lpm                   |
| Norms        | ACS (E                  |
| Warranty     | <b>30</b><br>WARRANTY   |

## ADVANTAGES