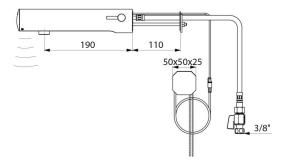

#### TEMPOMATIC MIX 4 electronic mixer - Ref. 493510

Wall-mounted electronic basin mixer: 230/6V recessed mains supply. Reduced-stagnation solenoid valve and electronic unit integrated into the body of the mixer. Flow rate pre-set at 3 lpm at 3 bar, can be adjusted from 1.4 - 6 lpm. Scale-resistant flow straightener. Duty flush (~60 seconds every 24 hours after last use). Active, infrared presence detection, sensor at the end of the spout optimises detection. Chrome-plated stainless steel body L. 190mm. Cap fixed in place by 2 concealed screws. F3/8" stopcocks. For wall-mounted cross wall installation. Anti-blocking security. Side temperature control with adjustable maximum temperature limiter. Suitable for people with reduced mobility.

#### TEMPOMATIC MIX 4 electronic mixer - Ref. 493510

| Supply       | 230/6V mains (recessed) |
|--------------|-------------------------|
| Connector    | F3/8"                   |
| Technology   | Electronic              |
| Spout length | 190mm                   |
| Flow rate    | 3 lpm                   |
| Norms        | ACS (E                  |
| Warranty     | <b>30</b><br>WARRANTY   |