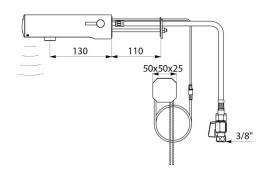

## **DESCRIPTION**

TEMPOMATIC MIX 4 electronic mixer - Ref. 493410

Wall-mounted electronic basin mixer:

230/6V recessed mains supply.

Reduced-stagnation solenoid valve and electronic unit integrated into the body of the mixer.

Flow rate pre-set at 3 lpm at 3 bar, can be adjusted from 1.4 - 6 lpm.

Scale-resistant flow straightener.

Duty flush (~60 seconds every 24 hours after last use).

Active, infrared presence detection, sensor at the end of the spout optimises detection.

Chrome-plated stainless steel body L. 130mm.

Cap fixed in place by 2 concealed screws.

F3/8" stopcocks.

For cross wall installation.

Anti-blocking security.

Side temperature control with adjustable maximum temperature limiter.

## **TECHNICAL CHARACTERISTICS**

TEMPOMATIC MIX 4 electronic mixer - Ref. 493410

| Supply       | 230/6V mains (recessed) |
|--------------|-------------------------|
| Connector    | F3/8"                   |
| Technology   | Electronic              |
| Spout length | 130mm                   |
| Flow rate    | 3 lpm                   |
| Norms        | ACS (E                  |
| Warranty     | 30 WARRANTY             |
|              |                         |