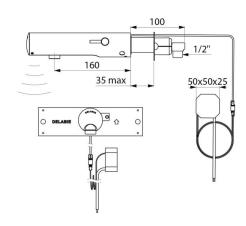

## **DESCRIPTION**

TEMPOMATIC MIX 4 electronic mixer - Ref. 493400

Wall-mounted electronic basin mixer:

230/6V recessed mains supply.

Reduced-stagnation solenoid valve and electronic unit integrated into the body of the mixer.

Flow rate pre-set at 3 lpm at 3 bar, can be adjusted from 1.4 - 6 lpm.

Scale-resistant flow straightener.

Duty flush (~60 seconds every 24 hours after last use).

Active, infrared presence detection, sensor at the end of the spout optimises detection.

Chrome-plated stainless steel body L. 160mm.

Cap fixed in place by 2 concealed screws.

Stopcocks.

Wall-mounted.

Recessed inlets 1/2".

Top or bottom supply.

Anti-blocking security.

Side temperature control with adjustable maximum temperature limiter.