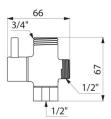

## **TECHNICAL CHARACTERISTICS**

| Exposed diverter valve - R | et. i | 260021 |
|----------------------------|-------|--------|
|----------------------------|-------|--------|

| Connector | FM1/2"                 |
|-----------|------------------------|
| Height    | 96mm                   |
| Depth     | 73mm                   |
| Finish    | Chrome-plated brass    |
| Warranty  | <b>30</b> <sup>B</sup> |