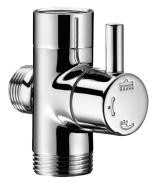

## DESCRIPTION

Exposed diverter valve - Ref. 260021

Exposed inverter allows the user to switch between using the shower head or the handset. Chrome-plated brass. 1/2" inlet.

## ADVANTAGES

User choice: shower head or handset