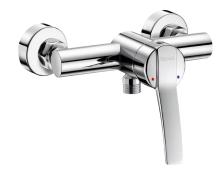

#### Securitouch mechanical shower mixer - Ref. 2739TS

Wall-mounted single control mechanical shower mixer.
Wall-mounted single control mixer with Securitouch thermal insulation to prevent burns.
Ø 40mm classic ceramic cartridge with pre-set maximum temperature limiter.
Body with smooth interior and low water volume.
Flow rate regulated at 9 lpm.
Chrome-plated brass body and solid control lever.
M1/2" shower outlet with integrated non-return valve.
Mixer with offset standard connectors M1/2" M3/4".
Shower mixer ideal for healthcare facilities, nursing homes, hospitals and clinics.

Shower mixer suitable for people with reduced mobility. Mixer with 30-year warranty.