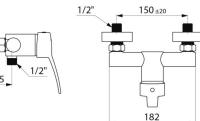

#### Securitouch mechanical shower mixer - Ref. 2739TS

| Connector           | M1/2"                    |
|---------------------|--------------------------|
| Technology          | Securitouch shower mixer |
| Width               | 182mm                    |
| Flow rate           | 9 lpm                    |
| Temperature limiter | Yes                      |
| Finish              | Chrome-plated brass      |
| Norms               | ACS AWRAS 🙆 🖪 🖝          |
| Warranty            | 30 YARANTY               |
| Repairability       | 503<br>REPARAMILITY      |