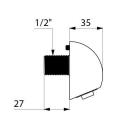

## TECHNICAL CHARACTERISTICS

ROUND shower head - Ref. 709000CF

| Connector | 1/2"   |
|-----------|--------|
| Height    | 61mm   |
| Depth     | 35mm   |
| Flow rate | 10 lpm |
| Norms     | ACS    |
| Warranty  | 30 g   |