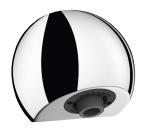

## **ROUND** shower head

Ref. 709000CF

Scale-resistant, comfort 10 lpm

## **DESCRIPTION**

ROUND shower head - Ref. 709000CF

Fixed shower head:

Recessed installation.

Flow rate 10 lpm at 3 bar.

Automatic flow rate regulation.

Scale-resistant and ligature-resistant adjustable nozzle.

Chrome-plated solid brass.

Fixed with hidden blocking screw.

Systematically drains after use (no water or impurity retention).

Inlet M½".

30-year warranty.

## **ADVANTAGES**

Scale-resistant nozzle, no water retention

Cone shaped adjustable spray nozzle

Chrome-plated brass, new ligature resistant nozzle