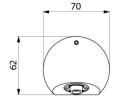

## TECHNICAL CHARACTERISTICS

ROUND shower head - Ref. 709000CF

| Connector | 1/2"   |
|-----------|--------|
| Height    | 61mm   |
| Depth     | 35mm   |
| Flow rate | 10 lpm |
| Norms     | ACS    |
| Warranty  | 30 g   |