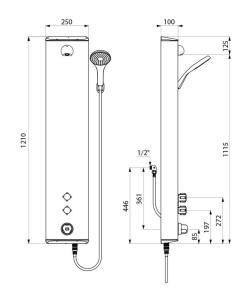

## **TECHNICAL CHARACTERISTICS**

SECURITHERM dual control shower panel - Ref. 792354CF

| Connector           | M½"              |
|---------------------|------------------|
| Technology          | Non-Time flow    |
| Height              | 1,220mm          |
| Depth               | 100mm            |
| Width               | 250mm            |
| Flow rate           | 10 lpm           |
| Temperature limiter | Thermostatic     |
| Finish              | Stainless steel  |
| Norms               | ACS              |
| Warranty            | 30 H<br>WARRANTY |
|                     |                  |