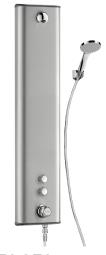

## SECURITHERM dual control shower panel

Ref. 792354CF

Mechanical thermostatic dual control, comfort 10 lpm

## **DESCRIPTION**

SECURITHERM dual control shower panel - Ref. 792354CF

Dual control thermostatic shower panel:

Large model stainless steel shower panel for wall mounted, exposed installation.

Concealed inlet via flexibles M½".

Anti-cold showers function: automatic shut-off if hot water fails.

Chrome-plated, tamperproof, fixed, ROUND shower head with scale-resistant nozzle and automatic flow rate regulation at 10 lpm at 3 bar.

Handset with removable flexible via rapid push-fit STOP connector, wall support supplied.

Non-time flow valves to control the ROUND shower head and the handset. Thermal shocks are possible.

Stopcocks.

Concealed fixings.