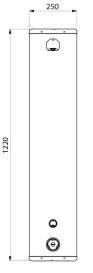

#### SECURITHERM time flow shower panel - Ref. 792313CF

Thermostatic time flow shower panel: Large model satin stainless steel shower panel for wall mounted, exposed installation. Concealed inlet via flexibles M<sup>1</sup>/<sub>2</sub>". SECURITHERM thermostatic shower mixer. Adjustable temperature control from cold water up to 38°C with 1st limiter set at 38°C and 2nd limiter set at 41°C. Anti-scalding failsafe: automatic shut-off if cold or hot water supply fails. Anti-cold showers function: automatic shut-off if hot water fails. Thermal shocks are possible. Soft-touch operation. Chrome-plated, tamperproof, scale-resistant, fixed, ROUND shower head with automatic flow rate regulation. Time flow ~30 seconds. Flow rate 10 lpm at 3 bar. M<sup>1</sup>/<sub>2</sub>" stopcocks. Concealed fixings. Filters and non-return valves. Shower panel suitable for people with reduced mobility. 30-year warranty.

#### **TECHNICAL CHARACTERISTICS**

| SECURITHERM time flow shower panel - Ref. 792313CF |                   |
|----------------------------------------------------|-------------------|
| Connector                                          | M½"               |
| Technology                                         | Time flow         |
| Height                                             | 1,220mm           |
| Depth                                              | 100mm             |
| Width                                              | 250mm             |
| Flow rate                                          | 10 lpm            |
| Temperature limiter                                | Thermostatic      |
| Finish                                             | Stainless steel   |
| Norms                                              | ACS               |
| Warranty                                           | 30 BU<br>WARRAITY |