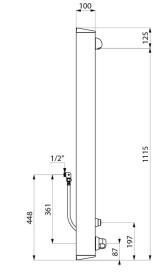

#### SECURITHERM time flow shower panel - Ref. 792313CF

Thermostatic time flow shower panel: Large model satin stainless steel shower panel for wall mounted, exposed installation. Concealed inlet via flexibles M<sup>1</sup>/<sub>2</sub>". SECURITHERM thermostatic shower mixer. Adjustable temperature control from cold water up to 38°C with 1st limiter set at 38°C and 2nd limiter set at 41°C. Anti-scalding failsafe: automatic shut-off if cold or hot water supply fails. Anti-cold showers function: automatic shut-off if hot water fails. Thermal shocks are possible. Soft-touch operation. Chrome-plated, tamperproof, scale-resistant, fixed, ROUND shower head with automatic flow rate regulation. Time flow ~30 seconds. Flow rate 10 lpm at 3 bar. M<sup>1</sup>/<sub>2</sub>" stopcocks. Concealed fixings. Filters and non-return valves. Shower panel suitable for people with reduced mobility. 30-year warranty.

#### **TECHNICAL CHARACTERISTICS**

| SECURITHERM time flow shower panel - Ref. 792313CF |                   |
|----------------------------------------------------|-------------------|
| Connector                                          | M½"               |
| Technology                                         | Time flow         |
| Height                                             | 1,220mm           |
| Depth                                              | 100mm             |
| Width                                              | 250mm             |
| Flow rate                                          | 10 lpm            |
| Temperature limiter                                | Thermostatic      |
| Finish                                             | Stainless steel   |
| Norms                                              | ACS               |
| Warranty                                           | 30 BU<br>WARRAITY |