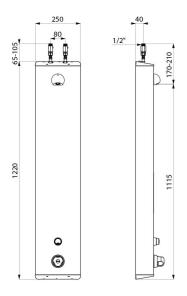

#### SECURITHERM time flow shower panel - Ref. 792303CF

| Connector           | M <sup>1</sup> / <sub>2</sub> " |
|---------------------|---------------------------------|
| Technology          | Time flow                       |
| Height              | 1,220mm                         |
| Depth               | 100mm                           |
| Width               | 250mm                           |
| Flow rate           | 6 lpm                           |
| Temperature limiter | Thermostatic                    |
| Finish              | Stainless steel                 |
| Norms               | ACS                             |
| Warranty            | 30 M                            |