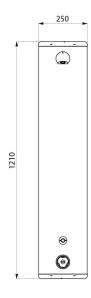

## **TECHNICAL CHARACTERISTICS**

SECURITHERM shower panel - Ref. 792413CF

| Supply              | 6V battery      |
|---------------------|-----------------|
| Connector           | M½"             |
| Technology          | Electronic      |
| Height              | 1220mm          |
| Depth               | 100mm           |
| Width               | 250mm           |
| Flow rate           | 6 lpm           |
| Temperature limiter | Thermostatic    |
| Finish              | Stainless steel |
| Norms               | ACS             |
|                     |                 |