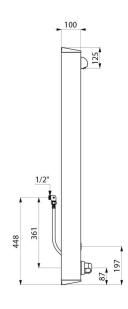

## **TECHNICAL CHARACTERISTICS**

SECURITHERM shower panel - Ref. 792413CF

| Supply              | 6V battery      |
|---------------------|-----------------|
| Connector           | M½"             |
| Technology          | Electronic      |
| Height              | 1220mm          |
| Depth               | 100mm           |
| Width               | 250mm           |
| Flow rate           | 6 lpm           |
| Temperature limiter | Thermostatic    |
| Finish              | Stainless steel |
| Norms               | ACS             |
|                     |                 |