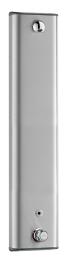

### **DESCRIPTION**

SECURITHERM shower panel - Ref. 792413CF

SECURITHERM electronic thermostatic shower panel:

Large model stainless steel panel for wall-mounted, exposed installation. Concealed inlet via flexibles  $M\frac{1}{2}$ ".

Shuts off voluntarily or automatically after ~60 seconds.

Duty flush (~60 seconds every 24 hours after last use).

Flow rate 6 lpm at 3 bar.

Chrome-plated, tamperproof ROUND shower head with scale-resistant nozzle and automatic flow rate regulation.

Concealed fixings.

Filters and non-return valves.

 $M\frac{1}{2}$ " stopcocks.

Electronic shower panel suitable for people with reduced mobility.

30-year warranty.