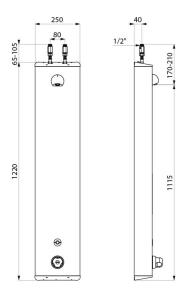

### **TECHNICAL CHARACTERISTICS**

| SECURITHERM shower panel - Ref. 792403CF |                 |
|------------------------------------------|-----------------|
| Supply                                   | 6V battery      |
| Connector                                | M½"             |
| Technology                               | Electronic      |
| Height                                   | 1220mm          |
| Depth                                    | 100mm           |
| Width                                    | 250mm           |
| Flow rate                                | 10 lpm          |
| Temperature limiter                      | thermostatic    |
| Finish                                   | Stainless steel |
| Norms                                    | ACS             |
| Warranty                                 | <b>30</b>       |