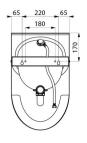

## DESCRIPTION

DELTA wall-hung urinal - Ref. 134772

Wall-hung individual rimless urinal.
Compatible with all standard frame systems on the market.
Bacteriostatic 304 stainless steel.
Dual finish: bright polished pan interior and polished satin exterior.
Stainless steel thickness: 1.2mm.
Rear (recessed) water inlet.
Recessed waste outlet. Concealed trap.
Quick and easy to install from the front thanks to a stainless steel mounting frame.
Supplied with 1½" P trap. Supplied with fixing elements and theft prevention TORX security screws.
CE marked. Complies with European standard EN 13407 for 2L flush.
Weight: 7.5kg.
30-year warranty.

#### DELTA wall-hung urinal - Ref. 134772

| Supply    | From the rear / Recessed        |
|-----------|---------------------------------|
| Height    | 585mm                           |
| Length    | 385mm                           |
| Width     | 350mm                           |
| Thickness | 1.2mm                           |
| Finish    | Dual finish 304 stainless steel |
| Norms     | CE                              |
| Warranty  | 30 MARANTY                      |