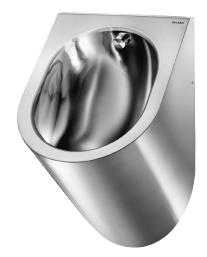

# **DELTA** wall-hung urinal

Ref. 134772

Dual finish 304 stainless steel - Rear water inlet

## DESCRIPTION

DELTA wall-hung urinal - Ref. 134772

Wall-hung individual rimless urinal.
Compatible with all standard frame systems on the market.
Bacteriostatic 304 stainless steel.
Dual finish: bright polished pan interior and polished satin exterior.
Stainless steel thickness: 1.2mm.
Rear (recessed) water inlet.
Recessed waste outlet. Concealed trap.
Quick and easy to install from the front thanks to a stainless steel mounting frame.
Supplied with 1½" P trap. Supplied with fixing elements and theft prevention TORX security screws.
CE marked. Complies with European standard EN 13407 for 2L flush.
Weight: 7.5kg.
30-year warranty.