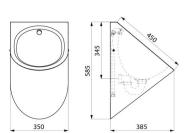

#### DELTA wall-hung urinal - Ref. 134772

| Supply    | From the rear / Recessed        |
|-----------|---------------------------------|
| Height    | 585mm                           |
| Length    | 385mm                           |
| Width     | 350mm                           |
| Thickness | 1.2mm                           |
| Finish    | Dual finish 304 stainless steel |
| Norms     | CE                              |
| Warranty  | 30 MARANTY                      |