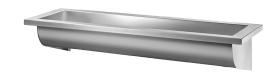

## Wall-mounted CANAL wash trough

Ref. 120310

Polished satin 304 stainless steel - L. 3000mm

## **DESCRIPTION**

Wall-mounted CANAL wash trough - Ref. 120310

Wall-mounted wash trough for wall-mounting for, 5 services - 3,000mm. Bacteriostatic 304 stainless steel.

Polished satin finish.

Stainless steel thickness: 0.8mm for the bowl, 1.5mm for surround and fixing brackets.

Easy to install: no joint concealers to install, lightweight trough.

Water control can be wall-mounted or deck-mounted.

Drainage on the right.

Without tap hole.

Supplied with 1½" waste. Without overflow.

Supplied with fixing elements.

CE marked. Complies with European standard EN 14296.

Weight: 15.6kg. 30-year warranty.

Option to add a bacteriostatic 304 stainless steel splashback (ref. 100310).