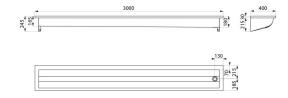

## TECHNICAL CHARACTERISTICS

Wall-mounted CANAL wash trough - Ref. 120310

| Height    | 250mm                                               |
|-----------|-----------------------------------------------------|
| Length    | 3000mm                                              |
| Width     | 400mm                                               |
| Thickness | 1mm (bowl) and 1.5mm (surround and fixing brackets) |
| Finish    | Polished satin 304 stainless steel                  |
| Norms     | CE ©                                                |
| Warranty  | 30g<br>WARRANTY                                     |
|           |                                                     |