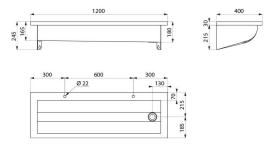

## TECHNICAL CHARACTERISTICS

Wall-mounted CANAL wash trough - Ref. 121250

| Height    | 250mm                                               |
|-----------|-----------------------------------------------------|
| Length    | 1200mm                                              |
| Width     | 400mm                                               |
| Thickness | 1mm (bowl) and 1.5mm (surround and fixing brackets) |
| Finish    | Polished satin 304 stainless steel                  |
| Norms     | <b>C€ ②</b>                                         |
| Warranty  | 30 WASTANTY                                         |
|           |                                                     |

Easy to install: no joint concealers to install, lightweight trough.

Drainage on the right.

With 2 tap holes Ø 22mm.

Supplied with 1½" waste. Without overflow.

Supplied with fixing elements.

CE marked. Complies with European standard EN 14296.