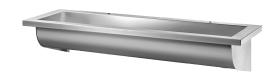

## Wall-mounted CANAL wash trough

Ref. 121250

Polished satin 304 stainless steel - L. 1200mm

## **DESCRIPTION**

Wall-mounted CANAL wash trough - Ref. 121250

Wall-mounted wash trough for wall-mounting, for 2 services - 1,200mm. Bacteriostatic 304 stainless steel.

Polished satin finish.

Stainless steel thickness: 0.8mm for the bowl, 1.5mm for surround and fixing brackets.