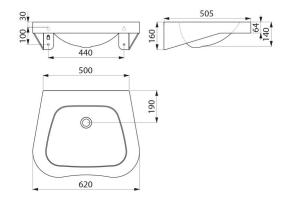

## **DESCRIPTION**

FRAJU PMR washbasin - Ref. 120440

Wall-mounted washbasin, 620x505mm.

Suitable model for people with reduced mobility.

Bacteriostatic 304 stainless steel.

Polished satin finish.

Stainless steel thickness: 1.2mm for the bowl and 1.5mm for surround.

## TECHNICAL CHARACTERISTICS

FRAJU PMR washbasin - Ref. 120440

| Height    | 165mm                              |
|-----------|------------------------------------|
| Length    | 620mm                              |
| Width     | 505mm                              |
| Thickness | 1.2mm (bowl) and 1.5mm (surround)  |
| Finish    | Polished satin 304 stainless steel |
| Norms     | <b>CE (2)</b>                      |
| Warranty  | 30 E<br>WARRANTY                   |
|           |                                    |