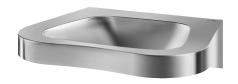

## FRAJU PMR washbasin

Ref. 120440

Polished satin 304 stainless steel

## **DESCRIPTION**

FRAJU PMR washbasin - Ref. 120440

Wall-mounted washbasin, 620x505mm.

Suitable model for people with reduced mobility.

Bacteriostatic 304 stainless steel.

Polished satin finish.

Stainless steel thickness: 1.2mm for the bowl and 1.5mm for surround.

## ADVANTAGES

Bacteriostatic 304 stainless steel, smooth surface

Rounded edges prevent cuts