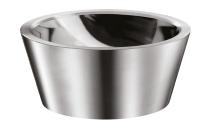

## **Countertop ALGUI washbasin**

Ref. 120112

Dual finish 304 stainless steel - Countertop

## **DESCRIPTION**

Countertop ALGUI washbasin - Ref. 120112

Countertop washbasin, Ø 375mm.

Suitable for use with wall-mounted or extended mixer/tap.

Basin internal diameter: 310mm. Bacteriostatic 304 stainless steel. Stainless steel thickness: 1.2mm.

Dual finish: bright polished basin interior and polished satin exterior.

One-piece, seam-free pressed bowl. Rounded edges prevent injury. Supplied with 1½" waste. Without overflow.

CE marked. Complies with European standard EN 14688.