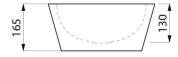

## TECHNICAL CHARACTERISTICS

Countertop ALGUI washbasin - Ref. 120112

| Height    | 165mm                           |
|-----------|---------------------------------|
| Thickness | 1.2mm                           |
| Finish    | Dual finish 304 stainless steel |
| Norms     | CE ©                            |
| Warranty  | 30 g                            |