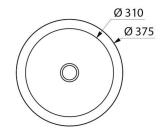

## **DESCRIPTION**

Countertop ALGUI washbasin - Ref. 120112

Countertop washbasin, Ø 375mm.

Suitable for use with wall-mounted or extended mixer/tap.

Basin internal diameter: 310mm. Bacteriostatic 304 stainless steel. Stainless steel thickness: 1.2mm.