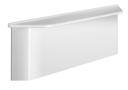

# Wall-mounted shelf for showers to conceal fixings

Ref. 511921FW

Wall-mounted, with mounting bracket

#### DESCRIPTION

Wall-mounted shelf for showers to conceal fixings - Ref. 511921FW

Matte white wall-mounted shelf for showers with mounting bracket. Designer removable shower shelf: conceals the mounting bracket when the Be-Line shower seat is removed.