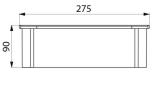

Anti-bacterial treatment: optimal protection against bacterial development. Supplied with stainless steel screws Ø 8 x 70mm for concrete walls. Dimensions: 55 x 275 x 90mm.

Shower shelf with 30-year warranty.

### TECHNICAL CHARACTERISTICS

Wall-mounted shelf for showers to conceal fixings - Ref. 511921FW

| Height   | 90mm        |
|----------|-------------|
| Depth    | 55mm        |
| Width    | 275mm       |
| Finish   | Matte white |
| Norms    |             |
| Warranty | 30 M        |