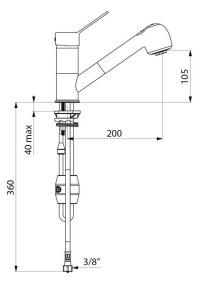

#### Pressure-balancing mixer with retracting hand spray - Ref. 2211EP

Deck-mounted mechanical sink mixer with pressure-balancing suitable for baby baths.

Single hole mixer with retracting hand spray with swivelling spout H. 105mm L. 200mm.

### **TECHNICAL CHARACTERISTICS**

Pressure-balancing mixer with retracting hand spray - Ref. 2211EP

| Connector           | F3/8"                           |  |  |
|---------------------|---------------------------------|--|--|
| Technology          | SECURITHERM EP mechanical mixer |  |  |
| Drop height         | 105mm                           |  |  |
| Spout length        | 200mm                           |  |  |
| Flow rate           | 7 lpm at 3 bar                  |  |  |
| Temperature limiter | Yes                             |  |  |
| Finish              | Chrome-plated brass             |  |  |