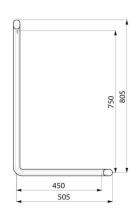

Concealed fixings.

Supplied with stainless steel screws Ø 8 x 70mm for concrete walls. Dimensions: 750 x 450mm.

Tested to over 200kg. Maximum recommended user weight: 135kg. 30-year warranty. CE marked.

## **TECHNICAL CHARACTERISTICS**

Be-line® L-shaped grab bar, white, H. 750mm - Ref. 511970W

| Height            | 750mm                              |
|-------------------|------------------------------------|
| Length            | 450mm                              |
| Diameter          | Ø 35mm                             |
| Width to the wall | 38mm                               |
| Thickness         | 3mm                                |
| Finish            | Matte white epoxy coated aluminium |
| Norms             | <b>C€ ②</b>                        |
| Warranty          | 30 gg                              |
| Repairability     | 50 g                               |