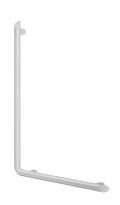

## Be-line<sup>®</sup> L-shaped grab bar, white, H. 750mm

Ref. 511970W

Matte white powder-coated aluminium

## **DESCRIPTION**

Be-line® L-shaped grab bar, white, H. 750mm - Ref. 511970W

Be-line® L-shaped grab bar for showers or baths, for people with reduced mobility.

Helps the user stand and move safely in the shower or bath.