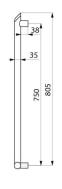

Matte white powder-coated aluminium provides a good visual contrast with dark walls.

Uniform surface for easy maintenance and hygiene.

38mm gap between the bar and the wall: minimal space prevents the forearm passing between the bar and the wall, reducing the risk of fracture in case of loss of balance.

Concealed fixings.

Supplied with stainless steel screws Ø 8 x 70mm for concrete walls. Dimensions: 750 x 450mm.

Tested to over 200kg. Maximum recommended user weight: 135kg. 30-year warranty. CE marked.

## **TECHNICAL CHARACTERISTICS**

Be-line® L-shaped grab bar, white, H. 750mm - Ref. 511970W

| Height            | 750mm                              |
|-------------------|------------------------------------|
| Length            | 450mm                              |
| Diameter          | Ø 35mm                             |
| Width to the wall | 38mm                               |
| Thickness         | 3mm                                |
| Finish            | Matte white epoxy coated aluminium |
| Norms             | <b>C€ ②</b>                        |
| Warranty          | 30 gg                              |
| Repairability     | 50 g                               |