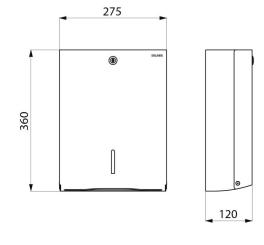

With lock and standard DELABIE key.

Level control.

Capacity: 500 sheets.

Dimensions: 120 x 275 x 360mm.

Pack of interleaved paper towels can be ordered separately (ref. 6606).

30-year warranty.

## **TECHNICAL CHARACTERISTICS**

Wall-mounted paper towel dispenser, for 500 sheets - Ref. 510601W

| Height        | 360mm                                   |
|---------------|-----------------------------------------|
| Depth         | 120mm                                   |
| Width         | 275mm                                   |
| Finish        | White powder-coated 304 stainless steel |
| Norms         |                                         |
| Warranty      | <b>30</b> 質<br>WARRANTY                 |
| Repairability | 50 g                                    |
|               |                                         |