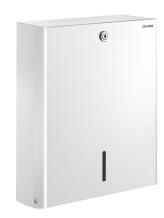

## Wall-mounted paper towel dispenser, for 500 sheets

Ref. 510601W

For folded paper towels

## **DESCRIPTION**

Wall-mounted paper towel dispenser, for 500 sheets - Ref. 510601W

Wall-mounted paper towel dispenser.

White powder-coated 304 stainless steel.

Dispenses one sheet at a time, suitable for most paper towels.

## **ADVANTAGES**

One sheet at a time: for all paper towels

304 stainless steel: reduces bacterial development

Easy to maintain: standard DELABIE key

Smooth surface, easy to clean