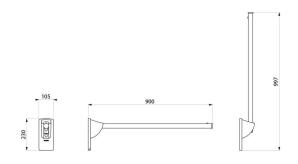

#### Splash guard shower curtain rail - Ref. 510159S

Lift-up splash guard shower curtain rail. Allows side access in the raised position for people with reduced mobility. Preserves the patient's privacy in the lowered position. Allows a carer to assist with bathing a patient while protecting them from splashes. Dimensions: 900 x 230 x 105mm, Ø 32mm. Retained in upright position. Slowed down descent. UltraSatin polished satin bacteriostatic 304 stainless steel lift-up curtain rail. Fixings concealed by a 4mm thick 304 stainless steel cover plate. Supplied with stainless steel screws for concrete walls.

| Height   | 230mm                              |
|----------|------------------------------------|
| Length   | 900mm                              |
| Width    | 105mm                              |
| Diameter | Ø 32mm                             |
| Finish   | Polished satin 304 stainless steel |
| Norms    | <u>(0</u>                          |
| Warranty | 30 B                               |