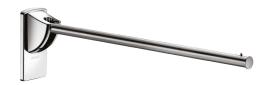

#### Splash guard shower curtain rail - Ref. 510159S

Lift-up splash guard shower curtain rail. Allows side access in the raised position for people with reduced mobility. Preserves the patient's privacy in the lowered position. Allows a carer to assist with bathing a patient while protecting them from splashes. Dimensions: 900 x 230 x 105mm, Ø 32mm. Retained in upright position. Slowed down descent. UltraSatin polished satin bacteriostatic 304 stainless steel lift-up curtain rail. Fixings concealed by a 4mm thick 304 stainless steel cover plate. Supplied with stainless steel screws for concrete walls.