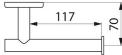

## TECHNICAL CHARACTERISTICS

Toilet roll holder, or for spares - Ref. 510083W

| Height    | Ø 63mm                                  |
|-----------|-----------------------------------------|
| Depth     | 70mm                                    |
| Length    | 161mm                                   |
| Diameter  | Tube Ø 20mm                             |
| Thickness | 1mm                                     |
| Finish    | White powder-coated 304 stainless steel |
| Norms     | <u> </u>                                |
|           |                                         |