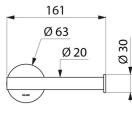

## TECHNICAL CHARACTERISTICS

Toilet roll holder, or for spares - Ref. 510083W

| Height    | Ø 63mm                                  |
|-----------|-----------------------------------------|
| Depth     | 70mm                                    |
| Length    | 161mm                                   |
| Diameter  | Tube Ø 20mm                             |
| Thickness | 1mm                                     |
| Finish    | White powder-coated 304 stainless steel |
| Norms     | <u> </u>                                |
|           |                                         |