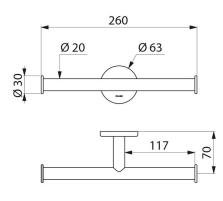

## **TECHNICAL CHARACTERISTICS**

Twin toilet roll holder - Ref. 510082S

| Height    | Ø 63mm                             |
|-----------|------------------------------------|
| Depth     | 70mm                               |
| Length    | 260mm                              |
| Diameter  | Tube Ø 20mm                        |
| Thickness | 1mm                                |
| Finish    | Polished satin 304 stainless steel |
| Norms     | <u>©</u>                           |
| Warranty  | 30 WARRANTY                        |