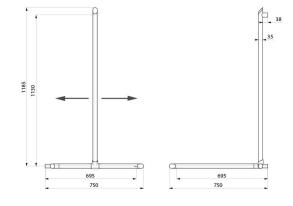

## Be-line® corner grab bar with sliding vertical rail

Ref. 511949W

Matte white powder-coated aluminium

Be-line® corner grab bar with sliding vertical rail - Ref. 511949W

Be-line® corner grab bar with sliding vertical rail Ø 35mm.

Uniform surface for easy maintenance and hygiene.

38mm gap between the bar and the wall: minimal space prevents the forearm passing between the bar and the wall, reducing the risk of fracture in case of loss of balance.

Concealed fixings.

Supplied with stainless steel screws Ø 8 x 70mm for concrete walls.

Dimensions: 1,130 x 695 x 695mm.

Tested to over 200kg. Maximum recommended user weight: 135kg. 30-year warranty. CE marked.

## TECHNICAL CHARACTERISTICS

Be-line® corner grab bar with sliding vertical rail - Ref. 511949W

| Height            | 1,130mm                             |
|-------------------|-------------------------------------|
| Length            | 695mm                               |
| Width             | 695mm                               |
| Diameter          | Ø 35mm                              |
| Width to the wall | 38mm                                |
| Thickness         | 3mm                                 |
| Finish            | Matte white powder-coated aluminium |
| Norms             | CE (D)                              |
| Warranty          | 30 g                                |