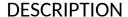

## Be-line® corner grab bar with sliding vertical rail

Ref. 511949W

Matte white powder-coated aluminium

Be-line® corner grab bar with sliding vertical rail - Ref. 511949W

Be-line® corner grab bar with sliding vertical rail Ø 35mm.

Use as a grab bar and to support the user in an upright position.

Helps and secures entry and movement in the shower for people with reduced mobility.

Use as a shower rail by adding a sliding shower head holder and/or soap dish. Upright position can be adjusted during installation: can be moved to the left or the right in order to adapt the space (positioning of shower, depth of shower seat...).

Aluminium tube thickness 3mm. Solid aluminium fixing points.

Rounded profile Ø 35mm with ergonomic flat front face that prevents rotation

Matte white powder-coated aluminium provides a good visual contrast with dark walls.

Uniform surface for easy maintenance and hygiene.

38mm gap between the bar and the wall: minimal space prevents the forearm passing between the bar and the wall, reducing the risk of fracture in case of loss of balance.

Concealed fixings.

Supplied with stainless steel screws Ø 8 x 70mm for concrete walls.

Dimensions: 1,130 x 695 x 695mm.

Tested to over 200kg. Maximum recommended user weight: 135kg. 30-year warranty. CE marked.