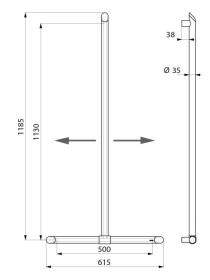

Concealed fixings.

Supplied with Ø 8 x 70mm stainless steel screws for concrete walls. Dimensions: 1,130 x 500mm.

Tested to over 200kg. Maximum recommended user weight: 135kg. 30-year warranty. CE marked.

### **TECHNICAL CHARACTERISTICS**

Be-line<sup>®</sup> T-shaped shower grab bar with sliding vertical rail - Ref. 511944C

| Height            | 1,130mm                                       |
|-------------------|-----------------------------------------------|
| Length            | 500mm                                         |
| Diameter          | Ø 35mm                                        |
| Width to the wall | 38mm                                          |
| Thickness         | 3mm                                           |
| Finish            | Metallised anthracite powder-coated aluminium |
| Norms             | CE                                            |
| Warranty          | 30 MARANTY                                    |
| Repairability     |                                               |