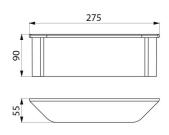

Anti-bacterial treatment: optimal protection against bacterial development. Dimensions:  $55 \times 275 \times 90$ mm.

Removable shower shelf with 30-year warranty.

## TECHNICAL CHARACTERISTICS

Wall-mounted shelf to conceal fixings in showers - Ref. 511921W

| Height   | 90mm                                    |
|----------|-----------------------------------------|
| Depth    | 55mm                                    |
| Width    | 275mm                                   |
| Finish   | Matte white                             |
| Norms    | (P) |
| Warranty | 30 S WARRANTY                           |