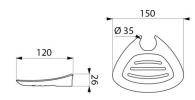

## TECHNICAL CHARACTERISTICS

Be-Line® matte white sliding soap dish for riser rails, white - Ref. 511912W

| Depth    | 120mm            |
|----------|------------------|
| Length   | 150mm            |
| Norms    | <u>©</u>         |
| Warranty | 30 g<br>WARRANTY |