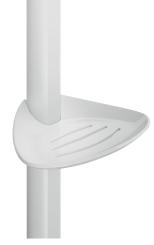

## Be-Line® matte white sliding soap dish for riser rails, white

Ref. 511912W

Matte white

## **DESCRIPTION**

Be-Line® matte white sliding soap dish for riser rails, white - Ref. 511912W

Matte white sliding soap dish for Be-Line® riser rails. Dish suitable for shower gel or soap. Soap dish for Be-Line® shower rails. 30-year warranty.