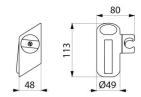

## **TECHNICAL CHARACTERISTICS**

Be-Line® anthracite sliding shower head holder - Ref. 511911C

| Depth    | 48mm                  |
|----------|-----------------------|
| Length   | 113mm                 |
| Width    | 80mm                  |
| Finish   | Metallised anthracite |
| Norms    |                       |
| Warranty | <b>30</b> §           |