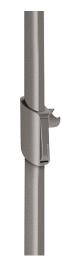

## Be-Line® anthracite sliding shower head holder

Ref. 511911C

Metallised anthracite

Be-Line® anthracite sliding shower head holder - Ref. 511911C

Be-Line® shower head holder for shower rails for people with reduced mobility.

Metallised anthracite.

Tilting support for shower head.

Easy-to-operate ergonomic grip to adjust the height of the shower head holder.

Slides by pressing the grip or pulling on the flexible hose.

For Be-Line® shower support rails.

Shower head holder with 30-year warranty.

## **ADVANTAGES**

Innovative design suitable for all users

Easy-to-operate ergonomic grip