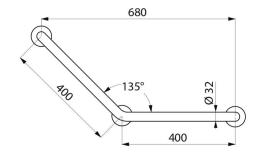

## TECHNICAL CHARACTERISTICS

Basic angled grab bar 135°, white, 400 x 400mm - Ref. 35082W

| Height            | 400mm                               |
|-------------------|-------------------------------------|
| Length            | 400mm                               |
| Diameter          | 32mm                                |
| Width to the wall | 40mm                                |
| Finish            | White powder-coated stainless steel |
| Norms             | CE (S)                              |
| Warranty          | 30 WARRANTY                         |
|                   |                                     |