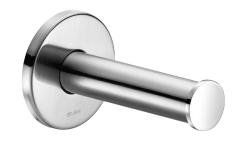

## Spare toilet roll holder with spindle

Ref. 4070S

Polished satin 304 stainless steel

## **DESCRIPTION**

Spare toilet roll holder with spindle - Ref. 4070S

Wall-mounted toilet roll holder. Spare toilet roll holder. Bacteriostatic polished satin 304 stainless steel. Tube Ø 25mm, 1.2 mm thick. Concealed fixings. 30-year warranty.