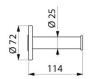

## TECHNICAL CHARACTERISTICS

Spare toilet roll holder with spindle - Ref. 4070S

| Height    | Ø 72mm                             |
|-----------|------------------------------------|
| Length    | 114mm                              |
| Diameter  | Tube Ø 25mm                        |
| Thickness | 1.2mm                              |
| Finish    |                                    |
| FINISH    | Polished satin 304 stainless steel |
| Norms     | Polished satin 304 stainless steel |
|           | Polished satin 304 stainless steel |