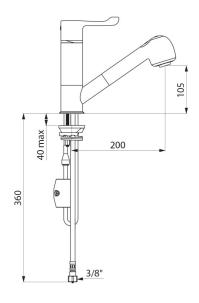

Single hole mixer with swivelling outlet H. 105mm L. 200mm.

Sequential mixer with retracting hand spray with 2 jet options: flow straightener/rain effect.

Scale-resistant sequential thermostatic cartridge for sequential control of the flow rate and temperature.

## SECURITHERM thermostatic sink mixer - Ref. H9612

| Connector           | F3/8"                                    |  |
|---------------------|------------------------------------------|--|
| Technology          | SECURITHERM Securitouch sequential mixer |  |
| Drop height         | 105mm                                    |  |
| Spout length        | 200mm                                    |  |
| Flow rate           | 4 lpm                                    |  |
| Temperature limiter | Yes                                      |  |
| Finish              | Chrome-plated brass                      |  |