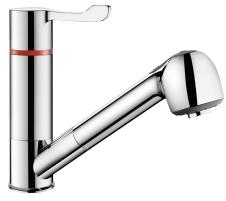

## SECURITHERM thermostatic sink mixer

Ref. H9612

Single hole thermostatic mixer with retracting hand spray

SECURITHERM thermostatic sink mixer - Ref. H9612

Deck-mounted SECURITHERM thermostatic basin mixer, ideal for baby baths. Sequential thermostatic mixer: opens and closes with cold water.

Single hole mixer with swivelling outlet H. 105mm L. 200mm.

Sequential mixer with retracting hand spray with 2 jet options: flow straightener/rain effect.

Scale-resistant sequential thermostatic cartridge for sequential control of the flow rate and temperature.