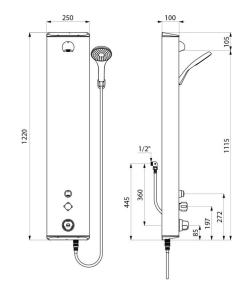

## TECHNICAL CHARACTERISTICS

SECURITHERM dual control shower panel - Ref. 792334

| Connector           | M½"                         |
|---------------------|-----------------------------|
| Technology          | Non-time flow and time flow |
| Height              | 1,220mm                     |
| Depth               | 100mm                       |
| Width               | 250mm                       |
| Flow rate           | 6 lpm                       |
| Temperature limiter | Thermostatic                |
| Finish              | Stainless steel             |
| Norms               | ACS TE                      |