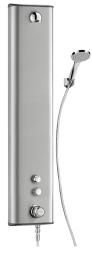

## SECURITHERM dual control shower panel

Ref. 792334

Time flow thermostatic and mechanical dual control

SECURITHERM dual control shower panel - Ref. 792334

Dual control thermostatic shower panel:

Large model satin stainless steel shower panel for wall mounted, exposed installation.

With concealed inlet via flexibles, M½".

SECURITHERM thermostatic shower mixer.

Adjustable temperature control from cold water up to 38°C with 1st limiter set at 38°C and 2nd limiter set at 41°C.

Anti-scalding failsafe: automatic shut-off if cold water fails.

Anti-cold showers function: automatic shut-off if hot water fails.

Chrome-plated, tamperproof, scale-resistant, fixed, ROUND shower head with automatic flow rate regulation at 6 lpm at 3 bar.

Handset with removable flexible via push-fit rapid STOP connector, wall support supplied.

Time flow valve ~30 seconds with soft-touch operation to control the ROUND shower head

Non-time flow valve to control the handset with flexible hose.

Stopcocks.

Concealed fixings.

Filters and non-return valves.