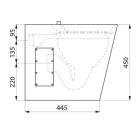

## **TECHNICAL CHARACTERISTICS**

Floor-standing XL P disposal sink - Ref. 182060

| Height    | 450mm                              |
|-----------|------------------------------------|
| Length    | 410mm                              |
| Width     | 550mm                              |
| Thickness | 1.5mm                              |
| Finish    | 304 polished satin stainless steel |
| Norms     | <u> </u>                           |
| Warranty  | 30 WASRANTY                        |