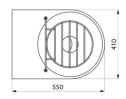

## **TECHNICAL CHARACTERISTICS**

Floor-standing XL P disposal sink - Ref. 182060

| Height    | 450mm                              |
|-----------|------------------------------------|
| Length    | 410mm                              |
| Width     | 550mm                              |
| Thickness | 1.5mm                              |
| Finish    | 304 polished satin stainless steel |
| Norms     | <u> </u>                           |
| Warranty  | 30 WASRANTY                        |