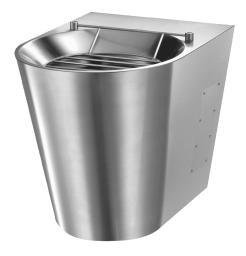

## Floor-standing XL P disposal sink

Ref. 182060

Polished satin 304 stainless steel - rear inlet

## **DESCRIPTION**

Floor-standing XL P disposal sink - Ref. 182060

Floor-standing disposal sink. Bacteriostatic 304 stainless steel. Stainless steel thickness: 1.5mm.

Polished satin finish.

Smooth surface is easy to clean.
Concealed perimetral flushing system.
Horizontal or vertical water inlet: Ø 55mm.
Horizontal or vertical water outlet: Ø 100mm.

Supplied with PVC pipe.

Concealed drainage: shrouded sink.

Quick and easy to install: 2 access panelswith theft prevention TORX security screws.

Hinged stainless steel bucket grid.

Weight: 16kg. 30-year warranty.