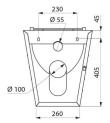

## **TECHNICAL CHARACTERISTICS**

Floor-standing XL P disposal sink - Ref. 182060

| Height    | 450mm                              |
|-----------|------------------------------------|
| Length    | 410mm                              |
| Width     | 550mm                              |
| Thickness | 1.5mm                              |
| Finish    | 304 polished satin stainless steel |
| Norms     | <u> </u>                           |
| Warranty  | 30 WASRANTY                        |