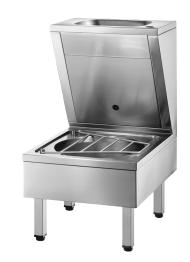

## Floor-standing janitorial unit

Ref. 180140

Polished satin 304 stainless steel

## **DESCRIPTION**

Floor-standing janitorial unit - Ref. 180140

Floor-standing janitorial unit.

Bacteriostatic 304 stainless steel. Polished satin finish.

Stainless steel thickness: 1.0mm. Smooth surface for easy cleaning. Adjustable feet height up to 25mm. Easy to maintain: front access panel. With tap hole Ø 35mm on right side.

Supplied with  $1\frac{1}{4}$ " waste for washbasin and  $1\frac{1}{2}$ " for disposal sink. Without

overflow.

Hinged stainless steel bucket grid.

CE marked. Complies with norm EN 14688.

Weight: 22kg. 30-year warranty.