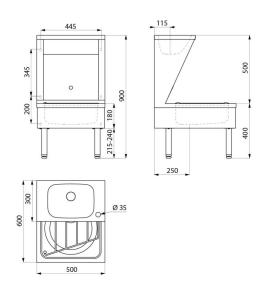

## **TECHNICAL CHARACTERISTICS**

Floor-standing janitorial unit - Ref. 180140

| Height    | 900mm                              |
|-----------|------------------------------------|
| Length    | 500mm                              |
| Width     | 600mm                              |
| Thickness | 1.0mm                              |
| Finish    | 304 polished satin stainless steel |
| Norms     | CE ①                               |
| Warranty  | 30 g                               |

## **DESCRIPTION**

Floor-standing janitorial unit - Ref. 180140

Floor-standing janitorial unit.

Bacteriostatic 304 stainless steel. Polished satin finish.

Stainless steel thickness: 1.0mm. Smooth surface for easy cleaning. Adjustable feet height up to 25mm. Easy to maintain: front access panel. With tap hole Ø 35mm on right side.

Supplied with  $1\frac{1}{4}$ " waste for washbasin and  $1\frac{1}{2}$ " for disposal sink. Without

overflow.

Hinged stainless steel bucket grid.

CE marked. Complies with norm EN 14688.

Weight: 22kg. 30-year warranty.