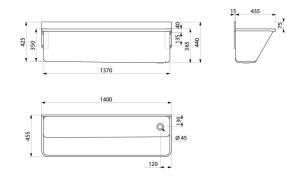

## TECHNICAL CHARACTERISTICS

Surgical scrub up trough with low splashback - Ref. 182020

| Height    | 440mm                              |
|-----------|------------------------------------|
| Length    | 1400mm                             |
| Width     | 455mm                              |
| Thickness | 1.2mm                              |
| Finish    | 304 polished satin stainless steel |
| Norms     | CE (PM)                            |
| Warranty  | 30 g                               |
|           |                                    |