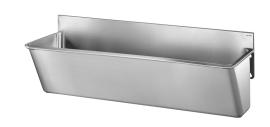

## Surgical scrub up trough with low splashback

Ref. 182020

Polished satin 304 stainless steel - 2 services

## **DESCRIPTION**

Surgical scrub up trough with low splashback - Ref. 182020

Wall-mounted surgical scrub up trough with splashback 75mm. Suitable for hospitals and healthcare facilities. Bacteriostatic 304 stainless steel. Polished satin finish. Stainless steel thickness: 1.2mm.

L. 1,400mm, 2 services. With no tap hole.

Smooth surface and rounded inside edges for easy cleaning.

Drainage on the right. Without overflow. Supplied with fixing elements.

CE marked. Complies with norm EN 14296