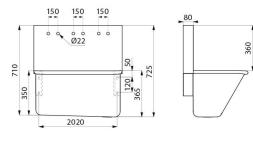

#### Surgical scrub up trough with high splashback - Ref. 183200

Wall-mounted surgical scrub up trough with splashback 360mm.
Suitable for hospitals and healthcare facilities
Bacteriostatic 304 stainless steel. Polished satin finish. Stainless steel thickness: 1.2mm.
L. 2,100mm, 3 services, with 6 tap holes Ø 22mm with 150mm centres.
Smooth surface and rounded inside edges for easy cleaning.
Drainage on the right. Without overflow. Supplied with fixing elements.
CE marked. Complies with norm EN 14296.
Weight: 34.9kg.

#### Surgical scrub up trough with high splashback - Ref. 183200

| Height    | 725mm                              |
|-----------|------------------------------------|
| Length    | 2100mm                             |
| Width     | 520mm                              |
| Thickness | 1.2mm                              |
| Finish    | 304 polished satin stainless steel |
| Norms     | CE                                 |
| Warranty  | 30 g                               |