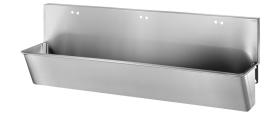

# Surgical scrub up trough with high splashback

Ref. 183200

Polished satin 304 stainless steel - 3 services

#### Surgical scrub up trough with high splashback - Ref. 183200

Wall-mounted surgical scrub up trough with splashback 360mm.
Suitable for hospitals and healthcare facilities
Bacteriostatic 304 stainless steel. Polished satin finish. Stainless steel thickness: 1.2mm.
L. 2,100mm, 3 services, with 6 tap holes Ø 22mm with 150mm centres.
Smooth surface and rounded inside edges for easy cleaning.
Drainage on the right. Without overflow. Supplied with fixing elements.
CE marked. Complies with norm EN 14296.
Weight: 34.9kg.