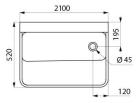

#### Surgical scrub up trough with high splashback - Ref. 183200

Wall-mounted surgical scrub up trough with splashback 360mm.
Suitable for hospitals and healthcare facilities
Bacteriostatic 304 stainless steel. Polished satin finish. Stainless steel thickness: 1.2mm.
L. 2,100mm, 3 services, with 6 tap holes Ø 22mm with 150mm centres.
Smooth surface and rounded inside edges for easy cleaning.
Drainage on the right. Without overflow. Supplied with fixing elements.
CE marked. Complies with norm EN 14296.
Weight: 34.9kg.

#### Surgical scrub up trough with high splashback - Ref. 183200

| Height    | 725mm                              |
|-----------|------------------------------------|
| Length    | 2100mm                             |
| Width     | 520mm                              |
| Thickness | 1.2mm                              |
| Finish    | 304 polished satin stainless steel |
| Norms     | CE                                 |
| Warranty  | 30 g                               |