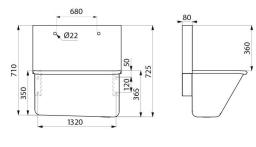

#### Surgical scrub up trough with high splashback - Ref. 182100

Wall-mounted surgical scrub up trough with splashback 360mm.
Suitable for hospitals and healthcare facilities.
Bacteriostatic 304 stainless steel. Polished satin finish. Stainless steel thickness: 1.2mm.
L. 1,400mm, 2 services. 2 tap holes Ø 22mm.
Smooth surface and rounded inside edges for easy cleaning.
Drainage on the right. Without overflow. Supplied with fixing elements.
CE marked. Complies with norm EN 14296.
Weight: 24.2kg.

#### Surgical scrub up trough with high splashback - Ref. 182100

| Height    | 725mm                              |
|-----------|------------------------------------|
| Length    | 1400mm                             |
| Width     | 520mm                              |
| Thickness | 1.2mm                              |
| Finish    | 304 polished satin stainless steel |
| Norms     | CE                                 |
| Warranty  |                                    |