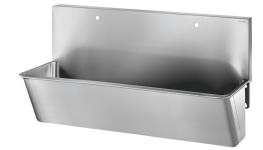

#### Surgical scrub up trough with high splashback - Ref. 182100

Wall-mounted surgical scrub up trough with splashback 360mm.
Suitable for hospitals and healthcare facilities.
Bacteriostatic 304 stainless steel. Polished satin finish. Stainless steel thickness: 1.2mm.
L. 1,400mm, 2 services. 2 tap holes Ø 22mm.
Smooth surface and rounded inside edges for easy cleaning.
Drainage on the right. Without overflow. Supplied with fixing elements.
CE marked. Complies with norm EN 14296.
Weight: 24.2kg.