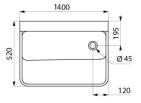

#### Surgical scrub up trough with high splashback - Ref. 182100

Wall-mounted surgical scrub up trough with splashback 360mm.
Suitable for hospitals and healthcare facilities.
Bacteriostatic 304 stainless steel. Polished satin finish. Stainless steel thickness: 1.2mm.
L. 1,400mm, 2 services. 2 tap holes Ø 22mm.
Smooth surface and rounded inside edges for easy cleaning.
Drainage on the right. Without overflow. Supplied with fixing elements.
CE marked. Complies with norm EN 14296.
Weight: 24.2kg.

#### Surgical scrub up trough with high splashback - Ref. 182100

| Height    | 725mm                              |
|-----------|------------------------------------|
| Length    | 1400mm                             |
| Width     | 520mm                              |
| Thickness | 1.2mm                              |
| Finish    | 304 polished satin stainless steel |
| Norms     | CE                                 |
| Warranty  |                                    |