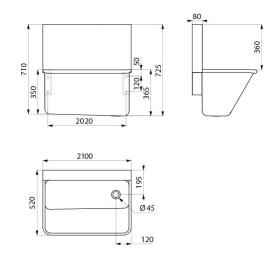

## **TECHNICAL CHARACTERISTICS**

Surgical scrub up trough with high splashback - Ref. 183000

| Height    | 725mm                              |
|-----------|------------------------------------|
| Length    | 2100mm                             |
| Width     | 520mm                              |
| Thickness | 1.2mm                              |
| Finish    | 304 polished satin stainless steel |
| Norms     | CE @                               |
| Warranty  | 30 g                               |
|           |                                    |