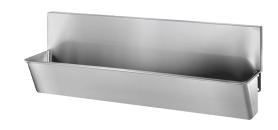

## Surgical scrub up trough with high splashback

Ref. 183000

Polished satin 304 stainless steel - 3 services

## **DESCRIPTION**

Surgical scrub up trough with high splashback - Ref. 183000

Wall-mounted surgical scrub up trough with splashback 360mm. Suitable for hospitals and healthcare facilities. Bacteriostatic 304 stainless steel. Polished satin finish. Stainless steel

thickness: 1.2mm. L. 2,100mm, 3 services. With no tap hole.

Smooth surface and rounded inside edges for easy cleaning.

Drainage on the right. Without overflow. Supplied with fixing elements.

CE marked. Complies with norm EN 14296.

Weight: 34.9kg. 30-year warranty.