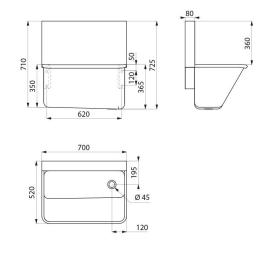

## **TECHNICAL CHARACTERISTICS**

Surgical scrub up trough with high splashback - Ref. 181000

| Height    | 725mm                              |
|-----------|------------------------------------|
| Length    | 700mm                              |
| Width     | 520mm                              |
| Thickness | 1.2mm                              |
| Finish    | 304 polished satin stainless steel |
| Norms     | CE (PIN)                           |
| Warranty  | 30 g<br>WARRANTY                   |
|           |                                    |