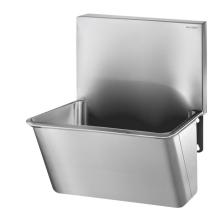

## Surgical scrub up trough with high splashback

Ref. 181000

Polished satin 304 stainless steel - 1 service

## **DESCRIPTION**

Surgical scrub up trough with high splashback - Ref. 181000

Wall-mounted surgical scrub up trough with splashback 360mm. Suitable for hospitals and healthcare facilities.

L. 700mm, 1 service, with no tap hole.

Bacteriostatic 304 stainless steel. Polished satin finish. Stainless steel

thickness: 1.2mm.

Smooth surface and rounded inside edges for easy cleaning.

Drainage on the right. Without overflow. Supplied with fixing elements.