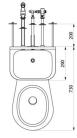

#### DESCRIPTION

KOMPACT TC washbasin and floor-standing WC combination - Ref. 166800

Combination unit: washbasin and floor-standing central WC panwith recessed toilet roll holder. Service duct installation (through-the-wall). Bacteriostatic 304 stainless steel. Polished satin finish. Stainless steel unit thickness: 2mm. Rounded corners and edges for improved safety. Smooth surface for easy cleaning. Suitable for prisons, police stations, etc. WC pan is completely welded to washbasin, no screws: makes cleaning easier and prevents concealment of objects. Washbasin equipped with time flow tap: stainless steel tamperproof pushbutton and anti-blocking system, 7 second time flow, M1/2". WC equipped with time flow flush valve, 7 second time flow, M3/4". Water inlet: washbasin M1/2", WC M3/4". Recessed horizontal water outlet: Ø 100mm. 200mm threaded rod can be cut to size (other lengths available on demand). Weight: 30kg. [Formerly ref: 0616130008]