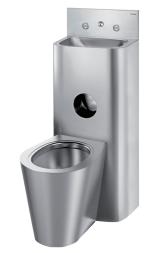

#### DESCRIPTION

KOMPACT TC washbasin and floor-standing WC combination - Ref. 166800

Combination unit: washbasin and floor-standing central WC panwith recessed toilet roll holder. Service duct installation (through-the-wall). Bacteriostatic 304 stainless steel. Polished satin finish. Stainless steel unit thickness: 2mm. Rounded corners and edges for improved safety. Smooth surface for easy cleaning. Suitable for prisons, police stations, etc. WC pan is completely welded to washbasin, no screws: makes cleaning easier and prevents concealment of objects. Washbasin equipped with time flow tap: stainless steel tamperproof pushbutton and anti-blocking system, 7 second time flow, M1/2". WC equipped with time flow flush valve, 7 second time flow, M3/4". Water inlet: washbasin M1/2", WC M3/4". Recessed horizontal water outlet: Ø 100mm. 200mm threaded rod can be cut to size (other lengths available on demand). Weight: 30kg. [Formerly ref: 0616130008]