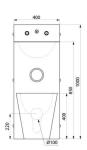

## **TECHNICAL CHARACTERISTICS**

KOMPACT TC washbasin and floor-standing WC combination - Ref. 166800

| Height    | 1000mm                             |
|-----------|------------------------------------|
| Length    | 730mm                              |
| Width     | 400mm                              |
| Thickness | 2mm                                |
| Finish    | 304 polished satin stainless steel |
| Norms     |                                    |
| Warranty  | <b>30</b> <sup>§</sup>             |