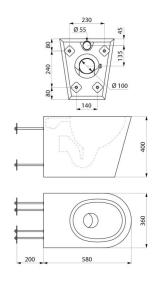

Stainless steel thickness: 1.5mm

One-piece, pressed WC bowl, seam-free for easy maintenanceand better

WC bowl surface is polished with rounded edges for easy cleaning.

Concealed perimetral flushing rim. Horizontal water inlet: Ø 55mm Horizontal waste outlet: Ø 100mm

Water saving: works with 4L or more of water.

200mm threaded rod can be cut to size (other lengths available on request).

CE marked. Complies with European standard EN 997 for 4L flush.

Weight: 13.5kg.

[Formerly ref: 0116550001]

## **TECHNICAL CHARACTERISTICS**

S21 P TC floor-standing WC pan - Ref. 160550

| Height    | 400mm                              |
|-----------|------------------------------------|
| Length    | 580mm                              |
| Width     | 360mm                              |
| Thickness | 1.5mm                              |
| Finish    | 304 polished satin stainless steel |
| Norms     | CE @                               |
| Warranty  | 30 WARRANTY                        |
|           |                                    |