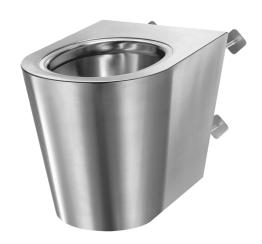

## S21 P TC floor-standing WC pan

Ref. 160550

Polished satin 304 stainless steel - vandal-resistant

## **DESCRIPTION**

S21 P TC floor-standing WC pan - Ref. 160550

Floor-standing WC pan with through-the-wall installation for service ducts. Elegant and simple design.

Bacteriostatic 304 stainless steel.

Polished satin finish.

Stainless steel thickness: 1.5mm

One-piece, pressed WC bowl, seam-free for easy maintenanceand better

WC bowl surface is polished with rounded edges for easy cleaning.

Concealed perimetral flushing rim. Horizontal water inlet: Ø 55mm Horizontal waste outlet: Ø 100mm